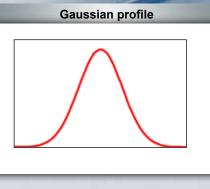

Wood

Stone

**Textile** 

Metal

ZR

| Mechanical specifications |                                                                                                            |
|---------------------------|------------------------------------------------------------------------------------------------------------|
| Dimensions                | 201mm x Ø 40mm                                                                                             |
| Housing                   | Aluminium, powder coated Optic head: Anodised black aluminium                                              |
| IP rating                 | IP65                                                                                                       |
| Electrical isolation      | Potential-free housing                                                                                     |
| Connection                | Mains plug                                                                                                 |
| Electrical specifications |                                                                                                            |
| Supply voltage            | 90 to 265VAC                                                                                               |
| Operation mode            | APC with current limiting                                                                                  |
| Modulation                | No                                                                                                         |
| Protection                | Integrated power supply with high noise immunity overvoltage category III Burst & Surge resistance Level 4 |
| Optical specifications    |                                                                                                            |
| Wavelength                | 635nm                                                                                                      |
| Output power              | Up to 40mW                                                                                                 |
| Adjustable focus          | No                                                                                                         |
| Available optics          | Line Gaussian                                                                                              |
| Environmental conditions  |                                                                                                            |
| Case temperature          | -10°C to +40°C                                                                                             |