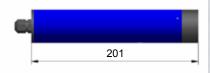

Wood

Stone

**Textile** 

Metal

ZR

| Mechanical specifications |                                                                                                            |
|---------------------------|------------------------------------------------------------------------------------------------------------|
| Dimensions                | 201mm x Ø 40mm                                                                                             |
| Housing                   | Aluminium, powder coated Optic head: Anodised black aluminium                                              |
| IP rating                 | IP65                                                                                                       |
| Electrical isolation      | Potential-free housing                                                                                     |
| Connection                | Mains plug                                                                                                 |
| Electrical specifications |                                                                                                            |
| Supply voltage            | 90 to 265VAC                                                                                               |
| Operation mode            | APC with current limiting                                                                                  |
| Modulation                | No                                                                                                         |
| Protection                | Integrated power supply with high noise immunity overvoltage category III Burst & Surge resistance Level 4 |
| Optical specifications    |                                                                                                            |
| Wavelength                | 635nm                                                                                                      |
| Output power              | Up to 40mW                                                                                                 |
| Adjustable focus          | No                                                                                                         |
| Available optics          | Line Gaussian                                                                                              |
| Environmental conditions  |                                                                                                            |
| Case temperature          | -10°C to +40°C                                                                                             |